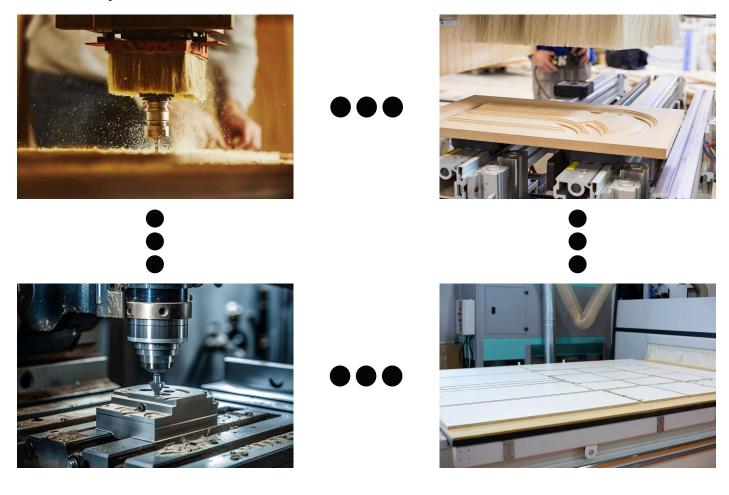

## OUR MACHINE

## CNC MACHINE

Our CNC (Computerized Numerical Control) machine is suitable for cutting, two-dimensional engraving and three-dimensional engraving on various plane materials. It is powerful, multi-purpose, whether it is to produce wood, stainless steel, titanium, aluminium and other mental surface engraving, engraving patterns and art graphics and crafts, it can be easily done.